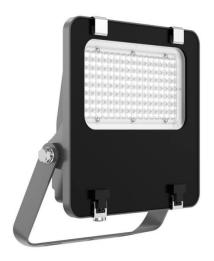

## **AQUILA II**

Lavov flood light from the family AQUILA II with a power of 100W and an optics 26x60° tilt10° degrees . CCT 4000K. With a total lumen output of 15500lm and a luminous efficiency of 155lm/W.DALI driver. Made in die cast aluminum and finished in Black color. IP66 and IK 08 degree of protection.

## Product Real power (W) 100 Real luminous flux (Lm) 15500 **Luminous efficiency (Lm/W)** 155 Beam angle (º) 26x60° tilt10° Life time (h) 50000h L70B50 ΙP 66 **Electrical class insulation** Class I Colour **Black Control gear included** Yes **Control gear DALI Light source** LED 2835 Type of LED Colour temperature (K) 4000 Colour consistency (SDCM) SDCM<5 CRI ≥70 ΙK 80