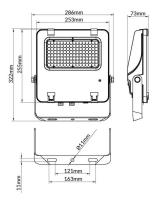

2463.02                    |
|--------------|-------------------------------------|
| Product type | Outdoor                             |
| Category     | Floodlights                         |
| Family       | AQUILA II                           |
| Pictograms   | 50 Hz 220 V > SDCM 3                |
|              | CE Driver INCL                      |
|              | IP CRI IK 50000h<br>66 70 08 L70850 |

## Product Real power (W) 100 Real luminous flux (Lm) 15500 **Luminous efficiency (Lm/W)** 155 Beam angle (º) 26x60° tilt10° Life time (h) 50000h L70B50 ΙP 66 **Electrical class insulation** Class I Colour **Black Control gear included** Yes **Control gear DALI Light source** LED 2835 Type of LED Colour temperature (K) 4000 Colour consistency (SDCM) SDCM<5 CRI ≥70 ΙK 80

## Scheme