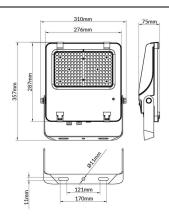

| Product                     |               |
|-----------------------------|---------------|
| Real power (W)              | 150           |
| Real luminous flux (Lm)     | 23250         |
| Luminous efficiency (Lm/W)  | 155           |
| Beam angle (º)              | 25º           |
| Life time (h)               | 50000h L70B50 |
| IP                          | 66            |
| Electrical class insulation | Class I       |
| Colour                      | Black         |
| Control gear included       | Yes           |
| Control gear                | ON-OFF        |
| Light source                | LED           |
| Type of LED                 | 2835          |
| Colour temperature (K)      | 4000          |
| Colour consistency (SDCM)   | SDCM<5        |
| CRI                         | ≥70           |
| ІК                          | 08            |
|                             |               |