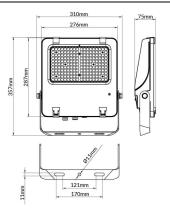

--|---------------|
| Real power (W)              | 150           |
| Real luminous flux (Lm)     | 23250         |
| Luminous efficiency (Lm/W)  | 155           |
| Beam angle (º)              | 25º           |
| Life time (h)               | 50000h L70B50 |
| IP                          | 66            |
| Electrical class insulation | Class I       |
| Colour                      | Black         |
| Control gear included       | Yes           |
| Control gear                | ON-OFF        |
| Light source                | LED           |
| Type of LED                 | 2835          |
| Colour temperature (K)      | 4000          |
| Colour consistency (SDCM)   | SDCM<5        |
| CRI                         | ≥70           |
| IK                          | 08            |

## Scheme