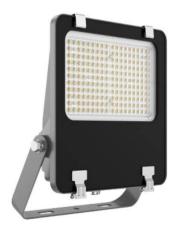

## **AQUILA II**

Lavov flood light from the family AQUILA II with a power of 150W and an optics 25° degrees . CCT 4000K. With a total lumen output of 23250lm and a luminous efficiency of 155lm/W.ON-OFF driver. Made in die cast aluminum and finished in Black color. IP66 and IK 08 degree of protection.