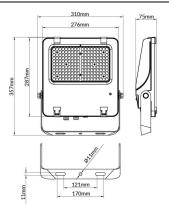

--|---------------|
| Real power (W)              | 150           |
| Real luminous flux (Lm)     | 23250         |
| Luminous efficiency (Lm/W)  | 155           |
| Beam angle (º)              | 25º           |
| Life time (h)               | 50000h L70B50 |
| IP                          | 66            |
| Electrical class insulation | Class I       |
| Colour                      | Black         |
| Control gear included       | Yes           |
| Control gear                | ON-OFF        |
| Light source                | LED           |
| Type of LED                 | 2835          |
| Colour temperature (K)      | 4000          |
| Colour consistency (SDCM)   | SDCM<5        |
| CRI                         | ≥70           |
| ıĸ                          | 08            |

## Scheme