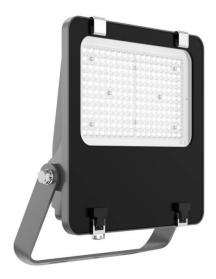

## **AQUILA II**

Lavov flood light from the family AQUILA II with a power of 150W and an optics 25° degrees . CCT 4000K. With a total lumen output of 23250lm and a luminous efficiency of 155lm/W.ON-OFF driver. Made in die cast aluminum and finished in Black color. IP66 and IK 08 degree of protection.

| Item code    | 86.10018.3411.02                    |
|--------------|-------------------------------------|
| Product type | Outdoor                             |
| Category     | Floodlights                         |
| Family       | AQUILA II                           |
| Pictograms   | 50 Hz 220 V SDCM 3                  |
|              | C € Driver On Off                   |
|              | IP CRI IK 50000h<br>66 70 08 L70850 |

| Product                     |               |
|-----------------------------|---------------|
| Real power (W)              | 150           |
| Real luminous flux (Lm)     | 23250         |
| Luminous efficiency (Lm/W)  | 155           |
| Beam angle (º)              | 25º           |
| Life time (h)               | 50000h L70B50 |
| IP                          | 66            |
| Electrical class insulation | Class I       |
| Colour                      | Black         |
| Control gear included       | Yes           |
| Control gear                | ON-OFF        |
| Light source                | LED           |
| Type of LED                 | 2835          |
| Colour temperature (K)      | 4000          |
| Colour consistency (SDCM)   | SDCM<5        |
| CRI                         | ≥70           |
| ıĸ                          | 08            |