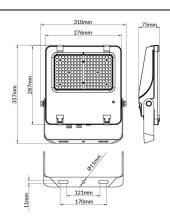

| Scheme |
|--------|
|        |

| Product                     |               |
|-----------------------------|---------------|
| Real power (W)              | 150           |
| Real luminous flux (Lm)     | 23250         |
| Luminous efficiency (Lm/W)  | 155           |
| Beam angle (º)              | 25º           |
| Life time (h)               | 50000h L70B50 |
| IP                          | 66            |
| Electrical class insulation | Class I       |
| Colour                      | Black         |
| Control gear included       | Yes           |
| Control gear                | ON-OFF        |
| Light source                | LED           |
| Type of LED                 | 2835          |
| Colour temperature (K)      | 4000          |
| Colour consistency (SDCM)   | SDCM<5        |
| CRI                         | ≥70           |
| IK                          | 08            |