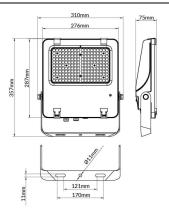

--|---------------|
| Real power (W)              | 150           |
| Real luminous flux (Lm)     | 23250         |
| Luminous efficiency (Lm/W)  | 155           |
| Beam angle (º)              | 25º           |
| Life time (h)               | 50000h L70B50 |
| IP                          | 66            |
| Electrical class insulation | Class I       |
| Colour                      | Black         |
| Control gear included       | Yes           |
| Control gear                | ON-OFF        |
| Light source                | LED           |
| Type of LED                 | 2835          |
| Colour temperature (K)      | 4000          |
| Colour consistency (SDCM)   | SDCM<5        |
| CRI                         | ≥70           |
| IK                          | 08            |

## Scheme