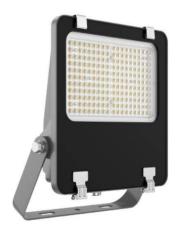

## AQUILA II

Lavov flood light from the family AQUILA II with a power of 150W and an optics 25° degrees . CCT 4000K. With a total lumen output of 23250lm and a luminous efficiency of 155lm/W.ON-OFF driver. Made in die cast aluminum and finished in Black color. IP66 and IK 08 degree of protection.

| Product                     |               |
|-----------------------------|---------------|
| Real power (W)              | 150           |
| Real luminous flux (Lm)     | 23250         |
| Luminous efficiency (Lm/W)  | 155           |
| Beam angle (º)              | 25º           |
| Life time (h)               | 50000h L70B50 |
| IP                          | 66            |
| Electrical class insulation | Class I       |
| Colour                      | Black         |
| Control gear included       | Yes           |
| Control gear                | ON-OFF        |
| Light source                | LED           |
| Type of LED                 | 2835          |
| Colour temperature (K)      | 4000          |
| Colour consistency (SDCM)   | SDCM<5        |
| CRI                         | ≥70           |
| IK                          | 08            |