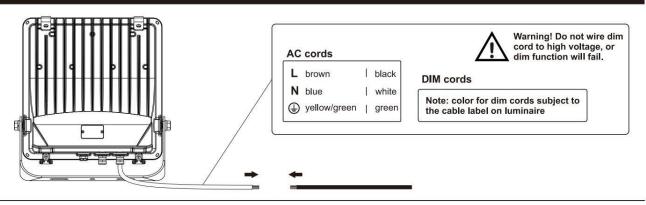

## INDOOR / INDUSTRIAL / AQUILA II / **AQUILA II**

## Item code 86.I0018.3411.02





- Installation and wiring of luminaire must be in accordance with all applicable local codes.
- Installation, inspection, and maintenance of luminaires should be performed by a qualified electrician.
- DO NOT make or alter any open holes in the luminaire. Do not modify the luminaire.
- DO NOT install damaged product.
- Make sure electrical power is OFF before and during installation and maintenance.
- Make sure the equipment is properly grounded.
- Make sure the supply voltage is same as the rated fixture voltage.

## This is not an included accessory and need to be sourced seperately. **Rotatable Angle** loosen the sreawes 29N.m Recommended screw size: M10

## **Connect Wires**