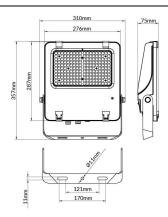

## AQUILA II

Lavov flood light from the family AQUILA II with a power of 150W and an optics 25° degrees . CCT 4000K. With a total lumen output of 23250Im and a luminous efficiency of 155Im/W.DALI driver. Made in die cast aluminum and finished in Black color. IP66 and IK 08 degree of protection.