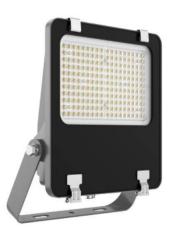

## AQUILA II

Lavov flood light from the family AQUILA II with a power of 150W and an optics 25° degrees . CCT 4000K. With a total lumen output of 23250Im and a luminous efficiency of 155Im/W.DALI driver. Made in die cast aluminum and finished in Black color. IP66 and IK 08 degree of protection.