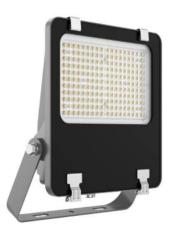

## AQUILA II

Lavov flood light from the family AQUILA II with a power of 150W and an optics 25° degrees . CCT 4000K. With a total lumen output of 23250lm and a luminous efficiency of 155lm/W.DALI driver. Made in die cast aluminum and finished in Black color. IP66 and IK 08 degree of protection.