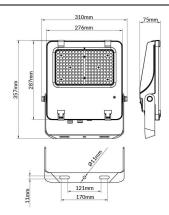

--|---------------|
| Real power (W)              | 150           |
| Real luminous flux (Lm)     | 23250         |
| Luminous efficiency (Lm/W)  | 155           |
| Beam angle (º)              | 25º           |
| Life time (h)               | 50000h L70B50 |
| IP                          | 66            |
| Electrical class insulation | Class I       |
| Colour                      | Black         |
| Control gear included       | Yes           |
| Control gear                | DALI          |
| Light source                | LED           |
| Type of LED                 | 2835          |
| Colour temperature (K)      | 4000          |
| Colour consistency (SDCM)   | SDCM<5        |
| CRI                         | ≥70           |
| IK                          | 08            |

## Scheme