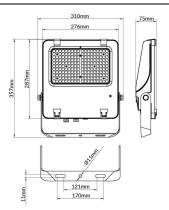

--|---------------|
| Real power (W)              | 150           |
| Real luminous flux (Lm)     | 23250         |
| Luminous efficiency (Lm/W)  | 155           |
| Beam angle (º)              | 25º           |
| Life time (h)               | 50000h L70B50 |
| IP                          | 66            |
| Electrical class insulation | Class I       |
| Colour                      | Black         |
| Control gear included       | Yes           |
| Control gear                | DALI          |
| Light source                | LED           |
| Type of LED                 | 2835          |
| Colour temperature (K)      | 4000          |
| Colour consistency (SDCM)   | SDCM<5        |
| CRI                         | ≥70           |
| IK                          | 08            |

## Scheme