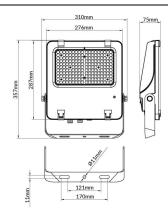

--|---------------|
| Real power (W)              | 150           |
| Real luminous flux (Lm)     | 23250         |
| Luminous efficiency (Lm/W)  | 155           |
| Beam angle (º)              | 25º           |
| Life time (h)               | 50000h L70B50 |
| IP                          | 66            |
| Electrical class insulation | Class I       |
| Colour                      | Black         |
| Control gear included       | Yes           |
| Control gear                | DALI          |
| Light source                | LED           |
| Type of LED                 | 2835          |
| Colour temperature (K)      | 4000          |
| Colour consistency (SDCM)   | SDCM<5        |
| CRI                         | ≥70           |
| IK                          | 08            |

## Scheme