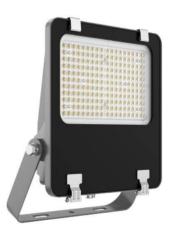

## AQUILA II

Lavov flood light from the family AQUILA II with a power of 150W and an optics 25<sup>o</sup> degrees . CCT 4000K. With a total lumen output of 23250lm and a luminous efficiency of 155lm/W.DALI driver. Made in die cast aluminum and finished in Black color. IP66 and IK 08 degree of protection.