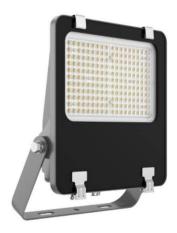

## **AQUILA II**

Lavov flood light from the family AQUILA II with a power of 150W and an optics 25° degrees . CCT 4000K. With a total lumen output of 23250lm and a luminous efficiency of 155lm/W.DALI driver. Made in die cast aluminum and finished in Black color. IP66 and IK 08 degree of protection.