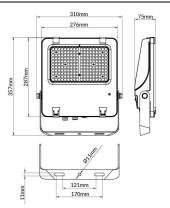

--|---------------|
| Real power (W)              | 150           |
| Real luminous flux (Lm)     | 23250         |
| Luminous efficiency (Lm/W)  | 155           |
| Beam angle (º)              | 25º           |
| Life time (h)               | 50000h L70B50 |
| IP                          | 66            |
| Electrical class insulation | Class I       |
| Colour                      | Black         |
| Control gear included       | Yes           |
| Control gear                | DALI          |
| Light source                | LED           |
| Type of LED                 | 2835          |
| Colour temperature (K)      | 4000          |
| Colour consistency (SDCM)   | SDCM<5        |
| CRI                         | ≥70           |
| IK                          | 08            |

## Scheme