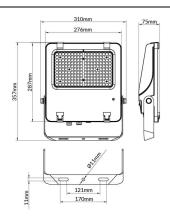

| Scheme |
|--------|
|        |

| Product                     |               |
|-----------------------------|---------------|
| Real power (W)              | 150           |
| Real luminous flux (Lm)     | 23250         |
| Luminous efficiency (Lm/W)  | 155           |
| Beam angle (º)              | 60º           |
| Life time (h)               | 50000h L70B50 |
| IP                          | 66            |
| Electrical class insulation | Class I       |
| Colour                      | Black         |
| Control gear included       | Yes           |
| Control gear                | ON-OFF        |
| Light source                | LED           |
| Type of LED                 | 2835          |
| Colour temperature (K)      | 4000          |
| Colour consistency (SDCM)   | SDCM<5        |
| CRI                         | ≥70           |
| IK                          | 08            |