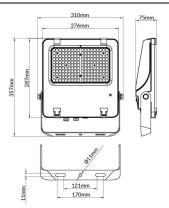

--|---------------|
| Real power (W)              | 150           |
| Real luminous flux (Lm)     | 23250         |
| Luminous efficiency (Lm/W)  | 155           |
| Beam angle (º)              | 60º           |
| Life time (h)               | 50000h L70B50 |
| IP                          | 66            |
| Electrical class insulation | Class I       |
| Colour                      | Black         |
| Control gear included       | Yes           |
| Control gear                | ON-OFF        |
| Light source                | LED           |
| Type of LED                 | 2835          |
| Colour temperature (K)      | 4000          |
| Colour consistency (SDCM)   | SDCM<5        |
| CRI                         | ≥70           |
| ıĸ                          | 08            |

## Scheme