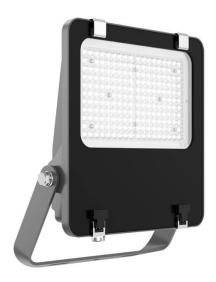

## **AQUILA II**

Lavov flood light from the family AQUILA II with a power of 150W and an optics  $60^{\circ}$  degrees . CCT 4000K. With a total lumen output of 23250lm and a luminous efficiency of 155lm/W.ON-OFF driver. Made in die cast aluminum and finished in Black color. IP66 and IK 08 degree of protection.