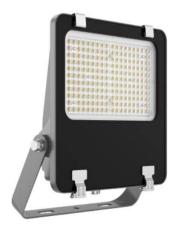

## **AQUILA II**

Lavov flood light from the family AQUILA II with a power of 150W and an optics  $60^{\circ}$  degrees . CCT 4000K. With a total lumen output of 23250lm and a luminous efficiency of 155lm/W.ON-OFF driver. Made in die cast aluminum and finished in Black color. IP66 and IK 08 degree of protection.

| Product                     |               |
|-----------------------------|---------------|
| Real power (W)              | 150           |
| Real luminous flux (Lm)     | 23250         |
| Luminous efficiency (Lm/W)  | 155           |
| Beam angle (º)              | 60º           |
| Life time (h)               | 50000h L70B50 |
| IP                          | 66            |
| Electrical class insulation | Class I       |
| Colour                      | Black         |
| Control gear included       | Yes           |
| Control gear                | ON-OFF        |
| Light source                | LED           |
| Type of LED                 | 2835          |
| Colour temperature (K)      | 4000          |
| Colour consistency (SDCM)   | SDCM<5        |
| CRI                         | ≥70           |
| IK                          | 08            |