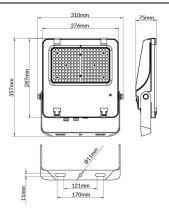

--|---------------|
| Real power (W)              | 150           |
| Real luminous flux (Lm)     | 23250         |
| Luminous efficiency (Lm/W)  | 155           |
| Beam angle (º)              | 60º           |
| Life time (h)               | 50000h L70B50 |
| IP                          | 66            |
| Electrical class insulation | Class I       |
| Colour                      | Black         |
| Control gear included       | Yes           |
| Control gear                | ON-OFF        |
| Light source                | LED           |
| Type of LED                 | 2835          |
| Colour temperature (K)      | 4000          |
| Colour consistency (SDCM)   | SDCM<5        |
| CRI                         | ≥70           |
| IK                          | 08            |

## Scheme