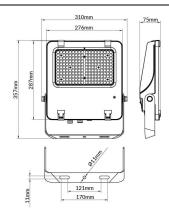

| 150           |
| Real luminous flux (Lm)     | 23250         |
| Luminous efficiency (Lm/W)  | 155           |
| Beam angle (º)              | 60º           |
| Life time (h)               | 50000h L70B50 |
| IP                          | 66            |
| Electrical class insulation | Class I       |
| Colour                      | Black         |
| Control gear included       | Yes           |
| Control gear                | ON-OFF        |
| Light source                | LED           |
| Type of LED                 | 2835          |
| Colour temperature (K)      | 4000          |
| Colour consistency (SDCM)   | SDCM<5        |
| CRI                         | ≥70           |
| IK                          | 08            |
|                             |               |

## Scheme