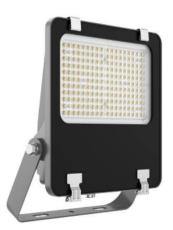

## AQUILA II

Lavov flood light from the family AQUILA II with a power of 150W and an optics 60<sup>o</sup> degrees . CCT 4000K. With a total lumen output of 23250lm and a luminous efficiency of 155lm/W.ON-OFF driver. Made in die cast aluminum and finished in Black color. IP66 and IK 08 degree of protection.