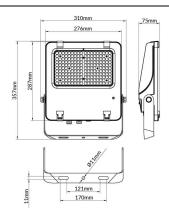

| Scheme | - |
|--------|---|
|        |   |

| Product                     |               |
|-----------------------------|---------------|
| Real power (W)              | 150           |
| Real luminous flux (Lm)     | 23250         |
| Luminous efficiency (Lm/W)  | 155           |
| Beam angle (º)              | 60º           |
| Life time (h)               | 50000h L70B50 |
| IP                          | 66            |
| Electrical class insulation | Class I       |
| Colour                      | Black         |
| Control gear included       | Yes           |
| Control gear                | DALI          |
| Light source                | LED           |
| Type of LED                 | 2835          |
| Colour temperature (K)      | 4000          |
| Colour consistency (SDCM)   | SDCM<5        |
| CRI                         | ≥70           |
| IK                          | 08            |
|                             |               |