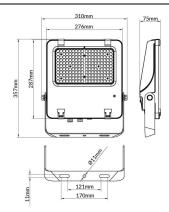

--|---------------|
| Real power (W)              | 150           |
| Real luminous flux (Lm)     | 23250         |
| Luminous efficiency (Lm/W)  | 155           |
| Beam angle (º)              | 60º           |
| Life time (h)               | 50000h L70B50 |
| IP                          | 66            |
| Electrical class insulation | Class I       |
| Colour                      | Black         |
| Control gear included       | Yes           |
| Control gear                | DALI          |
| Light source                | LED           |
| Type of LED                 | 2835          |
| Colour temperature (K)      | 4000          |
| Colour consistency (SDCM)   | SDCM<5        |
| CRI                         | ≥70           |
| ІК                          | 08            |

## Scheme