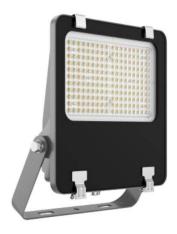

## **AQUILA II**

Lavov flood light from the family AQUILA II with a power of 150W and an optics  $60^{\circ}$  degrees . CCT 4000K. With a total lumen output of 23250lm and a luminous efficiency of 155lm/W.DALI driver. Made in die cast aluminum and finished in Black color. IP66 and IK 08 degree of protection.