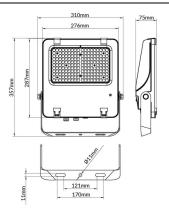

--|---------------|
| Real power (W)              | 150           |
| Real luminous flux (Lm)     | 23250         |
| Luminous efficiency (Lm/W)  | 155           |
| Beam angle (º)              | 60º           |
| Life time (h)               | 50000h L70B50 |
| IP                          | 66            |
| Electrical class insulation | Class I       |
| Colour                      | Black         |
| Control gear included       | Yes           |
| Control gear                | DALI          |
| Light source                | LED           |
| Type of LED                 | 2835          |
| Colour temperature (K)      | 4000          |
| Colour consistency (SDCM)   | SDCM<5        |
| CRI                         | ≥70           |
| IK                          | 08            |

## Scheme