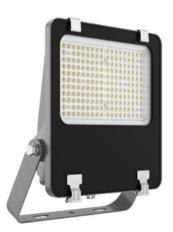

## AQUILA II

Lavov flood light from the family AQUILA II with a power of 150W and an optics 60<sup>o</sup> degrees . CCT 4000K. With a total lumen output of 23250lm and a luminous efficiency of 155lm/W.DALI driver. Made in die cast aluminum and finished in Black color. IP66 and IK 08 degree of protection.