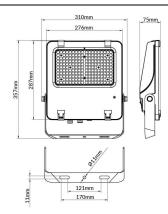

--|---------------|
| Real power (W)              | 150           |
| Real luminous flux (Lm)     | 23250         |
| Luminous efficiency (Lm/W)  | 155           |
| Beam angle (º)              | 60º           |
| Life time (h)               | 50000h L70B50 |
| IP                          | 66            |
| Electrical class insulation | Class I       |
| Colour                      | Black         |
| Control gear included       | Yes           |
| Control gear                | DALI          |
| Light source                | LED           |
| Type of LED                 | 2835          |
| Colour temperature (K)      | 4000          |
| Colour consistency (SDCM)   | SDCM<5        |
| CRI                         | ≥70           |
| IK                          | 08            |

## Scheme