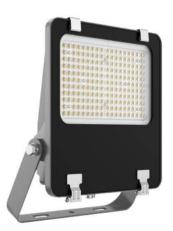

## AQUILA II

Lavov flood light from the family AQUILA II with a power of 150W and an optics 55x125°, tilt55 degrees . CCT 4000K. With a total lumen output of 23250lm and a luminous efficiency of 155lm/W.ON-OFF driver. Made in die cast aluminum and finished in Black color. IP66 and IK 08 degree of protection.