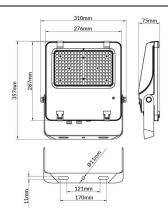

## AQUILA II

Lavov flood light from the family AQUILA II with a power of 150W and an optics 55x125°, tilt55 degrees . CCT 4000K. With a total lumen output of 23250lm and a luminous efficiency of 155lm/W.ON-OFF driver. Made in die cast aluminum and finished in Black color. IP66 and IK 08 degree of protection.