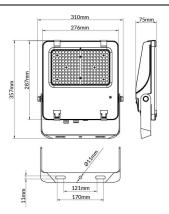

## **AQUILA II**

Lavov flood light from the family AQUILA II with a power of 150W and an optics 55x125°, tilt55 degrees . CCT 4000K. With a total lumen output of 23250lm and a luminous efficiency of 155lm/W.ON-OFF driver. Made in die cast aluminum and finished in Black color. IP66 and IK 08 degree of protection.

| Product                     |                 |
|-----------------------------|-----------------|
| Real power (W)              | 150             |
| Real luminous flux (Lm)     | 23250           |
| Luminous efficiency (Lm/W)  | 155             |
| Beam angle (º)              | 55x125°, tilt55 |
| Life time (h)               | 50000h L70B50   |
| IP                          | 66              |
| Electrical class insulation | Class I         |
| Colour                      | Black           |
| Control gear included       | Yes             |
| Control gear                | ON-OFF          |
| Light source                | LED             |
| Type of LED                 | 2835            |
| Colour temperature (K)      | 4000            |
| Colour consistency (SDCM)   | SDCM<5          |
| CRI                         | ≥70             |
| IK                          | 08              |