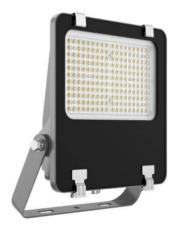

## **AQUILA II**

Lavov flood light from the family AQUILA II with a power of 150W and an optics 55x125°, tilt55 degrees . CCT 4000K. With a total lumen output of 23250lm and a luminous efficiency of 155lm/W.ON-OFF driver. Made in die cast aluminum and finished in Black color. IP66 and IK 08 degree of protection.