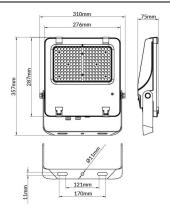

(W)              | 150             |
| Real luminous flux (Lm)     | 23250           |
| Luminous efficiency (Lm/W)  | 155             |
| Beam angle (º)              | 55x125°, tilt55 |
| Life time (h)               | 50000h L70B50   |
| IP                          | 66              |
| Electrical class insulation | Class I         |
| Colour                      | Black           |
| Control gear included       | Yes             |
| Control gear                | ON-OFF          |
| Light source                | LED             |
| Type of LED                 | 2835            |
| Colour temperature (K)      | 4000            |
| Colour consistency (SDCM)   | SDCM<5          |
| CRI                         | ≥70             |
| IK                          | 08              |

## Scheme