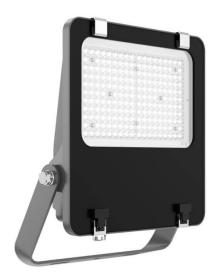

## **AQUILA II**

Lavov flood light from the family AQUILA II with a power of 150W and an optics 55x125°, tilt55 degrees . CCT 4000K. With a total lumen output of 23250lm and a luminous efficiency of 155lm/W.ON-OFF driver. Made in die cast aluminum and finished in Black color. IP66 and IK 08 degree of protection.