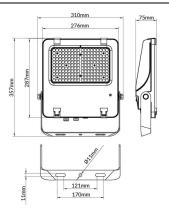

(W)              | 150             |
| Real luminous flux (Lm)     | 23250           |
| Luminous efficiency (Lm/W)  | 155             |
| Beam angle (º)              | 55x125°, tilt55 |
| Life time (h)               | 50000h L70B50   |
| IP                          | 66              |
| Electrical class insulation | Class I         |
| Colour                      | Black           |
| Control gear included       | Yes             |
| Control gear                | ON-OFF          |
| Light source                | LED             |
| Type of LED                 | 2835            |
| Colour temperature (K)      | 4000            |
| Colour consistency (SDCM)   | SDCM<5          |
| CRI                         | ≥70             |
| IK                          | 08              |

## Scheme