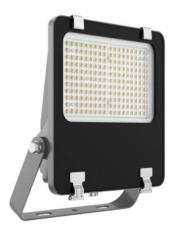

## AQUILA II

Lavov flood light from the family AQUILA II with a power of 150W and an optics 55x125°, tilt55 degrees . CCT 4000K. With a total lumen output of 23250lm and a luminous efficiency of 155lm/W.ON-OFF driver. Made in die cast aluminum and finished in Black color. IP66 and IK 08 degree of protection.

| Product                     |                 |
|-----------------------------|-----------------|
| Real power (W)              | 150             |
| Real luminous flux (Lm)     | 23250           |
| Luminous efficiency (Lm/W)  | 155             |
| Beam angle (º)              | 55x125°, tilt55 |
| Life time (h)               | 50000h L70B50   |
| IP                          | 66              |
| Electrical class insulation | Class I         |
| Colour                      | Black           |
| Control gear included       | Yes             |
| Control gear                | ON-OFF          |
| Light source                | LED             |
| Type of LED                 | 2835            |
| Colour temperature (K)      | 4000            |
| Colour consistency (SDCM)   | SDCM<5          |
| CRI                         | ≥70             |
| IK                          | 08              |