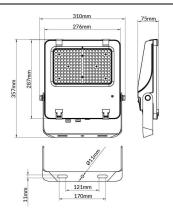

## **AQUILA II**

Lavov flood light from the family AQUILA II with a power of 150W and an optics 55x125°, tilt55 degrees . CCT 4000K. With a total lumen output of 23250lm and a luminous efficiency of 155lm/W.ON-OFF driver. Made in die cast aluminum and finished in Black color. IP66 and IK 08 degree of protection.

| Product                     |                 |
|-----------------------------|-----------------|
| Real power (W)              | 150             |
| Real luminous flux (Lm)     | 23250           |
| Luminous efficiency (Lm/W)  | 155             |
| Beam angle (º)              | 55x125°, tilt55 |
| Life time (h)               | 50000h L70B50   |
| IP                          | 66              |
| Electrical class insulation | Class I         |
| Colour                      | Black           |
| Control gear included       | Yes             |
| Control gear                | ON-OFF          |
| Light source                | LED             |
| Type of LED                 | 2835            |
| Colour temperature (K)      | 4000            |
| Colour consistency (SDCM)   | SDCM<5          |
| CRI                         | ≥70             |
| IK                          | 08              |