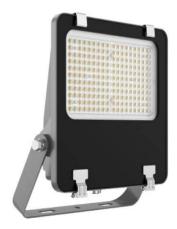

## AQUILA II

Lavov flood light from the family AQUILA II with a power of 150W and an optics 55x125°, tilt55 degrees . CCT 4000K. With a total lumen output of 23250lm and a luminous efficiency of 155lm/W.DALI driver. Made in die cast aluminum and finished in Black color. IP66 and IK 08 degree of protection.

| Item code    | 86.10018.3453.02                          |
|--------------|-------------------------------------------|
| Product type | Indoor                                    |
| Category     | Industrial                                |
| Family       | AQUILA II                                 |
| Subfamily    | AQUILA II                                 |
| Pictograms   | 50 Hz 220 V 50 SDCM 3                     |
|              | CE Driver INCL.                           |
|              | IP CRI IK 50000h 66 70 08 L70 <b>B</b> 50 |

| Product                     |                 |
|-----------------------------|-----------------|
| Real power (W)              | 150             |
| Real luminous flux (Lm)     | 23250           |
| Luminous efficiency (Lm/W)  | 155             |
| Beam angle (º)              | 55x125°, tilt55 |
| Life time (h)               | 50000h L70B50   |
| IP                          | 66              |
| Electrical class insulation | Class I         |
| Colour                      | Black           |
| Control gear included       | Yes             |
| Control gear                | DALI            |
| Light source                | LED             |
| Type of LED                 | 2835            |
| Colour temperature (K)      | 4000            |
| Colour consistency (SDCM)   | SDCM<5          |
| CRI                         | ≥70             |
| IK                          | 08              |