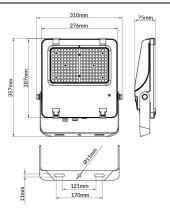

(W)              | 150             |
| Real luminous flux (Lm)     | 23250           |
| Luminous efficiency (Lm/W)  | 155             |
| Beam angle (º)              | 55x125°, tilt55 |
| Life time (h)               | 50000h L70B50   |
| IP                          | 66              |
| Electrical class insulation | Class I         |
| Colour                      | Black           |
| Control gear included       | Yes             |
| Control gear                | DALI            |
| Light source                | LED             |
| Type of LED                 | 2835            |
| Colour temperature (K)      | 4000            |
| Colour consistency (SDCM)   | SDCM<5          |
| CRI                         | ≥70             |
| IK                          | 08              |

## Scheme