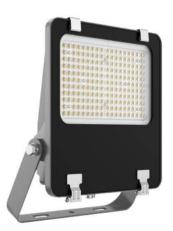

## AQUILA II

Lavov flood light from the family AQUILA II with a power of 150W and an optics 55x125°, tilt55 degrees . CCT 4000K. With a total lumen output of 23250lm and a luminous efficiency of 155lm/W.DALI driver. Made in die cast aluminum and finished in Black color. IP66 and IK 08 degree of protection.

| Product                     |                 |
|-----------------------------|-----------------|
| Real power (W)              | 150             |
| Real luminous flux (Lm)     | 23250           |
| Luminous efficiency (Lm/W)  | 155             |
| Beam angle (º)              | 55x125°, tilt55 |
| Life time (h)               | 50000h L70B50   |
| IP                          | 66              |
| Electrical class insulation | Class I         |
| Colour                      | Black           |
| Control gear included       | Yes             |
| Control gear                | DALI            |
| Light source                | LED             |
| Type of LED                 | 2835            |
| Colour temperature (K)      | 4000            |
| Colour consistency (SDCM)   | SDCM<5          |
| CRI                         | ≥70             |
| IK                          | 08              |