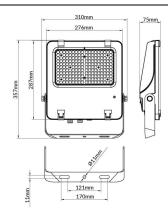

(W)              | 150             |
| Real luminous flux (Lm)     | 23250           |
| Luminous efficiency (Lm/W)  | 155             |
| Beam angle (º)              | 55x125°, tilt55 |
| Life time (h)               | 50000h L70B50   |
| IP                          | 66              |
| Electrical class insulation | Class I         |
| Colour                      | Black           |
| Control gear included       | Yes             |
| Control gear                | DALI            |
| Light source                | LED             |
| Type of LED                 | 2835            |
| Colour temperature (K)      | 4000            |
| Colour consistency (SDCM)   | SDCM<5          |
| CRI                         | ≥70             |
| IK                          | 08              |

## Scheme