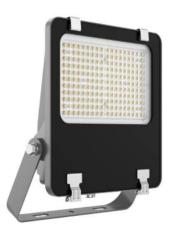

## AQUILA II

Lavov flood light from the family AQUILA II with a power of 150W and an optics 55x125°, tilt55 degrees . CCT 4000K. With a total lumen output of 23250Im and a luminous efficiency of 155Im/W.DALI driver. Made in die cast aluminum and finished in Black color. IP66 and IK 08 degree of protection.