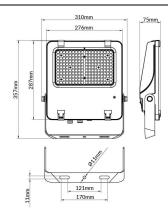

(W)              | 150             |
| Real luminous flux (Lm)     | 23250           |
| Luminous efficiency (Lm/W)  | 155             |
| Beam angle (º)              | 55x125°, tilt55 |
| Life time (h)               | 50000h L70B50   |
| IP                          | 66              |
| Electrical class insulation | Class I         |
| Colour                      | Black           |
| Control gear included       | Yes             |
| Control gear                | DALI            |
| Light source                | LED             |
| Type of LED                 | 2835            |
| Colour temperature (K)      | 4000            |
| Colour consistency (SDCM)   | SDCM<5          |
| CRI                         | ≥70             |
| ΙК                          | 08              |

## Scheme