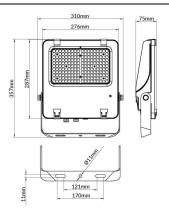

--|
| Real power (W)              | 150            |
| Real luminous flux (Lm)     | 23250          |
| Luminous efficiency (Lm/W)  | 155            |
| Beam angle (º)              | 26x60° tilt10° |
| Life time (h)               | 50000h L70B50  |
| IP                          | 66             |
| Electrical class insulation | Class I        |
| Colour                      | Black          |
| Control gear included       | Yes            |
| Control gear                | ON-OFF         |
| Light source                | LED            |
| Type of LED                 | 2835           |
| Colour temperature (K)      | 4000           |
| Colour consistency (SDCM)   | SDCM<5         |
| CRI                         | ≥70            |
| IK                          | 08             |

## Scheme