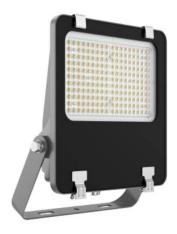

## **AQUILA II**

Lavov flood light from the family AQUILA II with a power of 150W and an optics 26x60° tilt10° degrees . CCT 4000K. With a total lumen output of 23250lm and a luminous efficiency of 155lm/W.ON-OFF driver. Made in die cast aluminum and finished in Black color. IP66 and IK 08 degree of protection.

| Item code    | 86.10018.3461.02                    |
|--------------|-------------------------------------|
| Product type | Outdoor                             |
| Category     | Floodlights                         |
| Family       | AQUILA II                           |
| Pictograms   | 50 Hz 220 V SDCM 3                  |
|              | C € Driver On Off                   |
|              | IP CRI IK 50000h<br>66 70 08 L70B50 |

| Product                     |                |
|-----------------------------|----------------|
| Real power (W)              | 150            |
| Real luminous flux (Lm)     | 23250          |
| Luminous efficiency (Lm/W)  | 155            |
| Beam angle (º)              | 26x60° tilt10° |
| Life time (h)               | 50000h L70B50  |
| IP                          | 66             |
| Electrical class insulation | Class I        |
| Colour                      | Black          |
| Control gear included       | Yes            |
| Control gear                | ON-OFF         |
| Light source                | LED            |
| Type of LED                 | 2835           |
| Colour temperature (K)      | 4000           |
| Colour consistency (SDCM)   | SDCM<5         |
| CRI                         | ≥70            |
| IK                          | 08             |