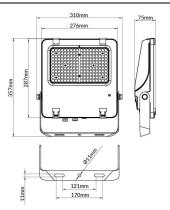

--|
| Real power (W)              | 150            |
| Real luminous flux (Lm)     | 23250          |
| Luminous efficiency (Lm/W)  | 155            |
| Beam angle (º)              | 26x60° tilt10° |
| Life time (h)               | 50000h L70B50  |
| IP                          | 66             |
| Electrical class insulation | Class I        |
| Colour                      | Black          |
| Control gear included       | Yes            |
| Control gear                | ON-OFF         |
| Light source                | LED            |
| Type of LED                 | 2835           |
| Colour temperature (K)      | 4000           |
| Colour consistency (SDCM)   | SDCM<5         |
| CRI                         | ≥70            |
| IK                          | 08             |

## Scheme