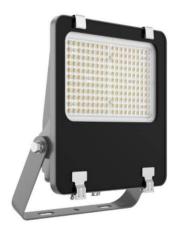

## AQUILA II

Lavov flood light from the family AQUILA II with a power of 150W and an optics 26x60° tilt10° degrees . CCT 4000K. With a total lumen output of 23250lm and a luminous efficiency of 155lm/W.ON-OFF driver. Made in die cast aluminum and finished in Black color. IP66 and IK 08 degree of protection.

| Product                     |                |
|-----------------------------|----------------|
| Real power (W)              | 150            |
| Real luminous flux (Lm)     | 23250          |
| Luminous efficiency (Lm/W)  | 155            |
| Beam angle (º)              | 26x60° tilt10° |
| Life time (h)               | 50000h L70B50  |
| IP                          | 66             |
| Electrical class insulation | Class I        |
| Colour                      | Black          |
| Control gear included       | Yes            |
| Control gear                | ON-OFF         |
| Light source                | LED            |
| Type of LED                 | 2835           |
| Colour temperature (K)      | 4000           |
| Colour consistency (SDCM)   | SDCM<5         |
| CRI                         | ≥70            |
| IK                          | 08             |