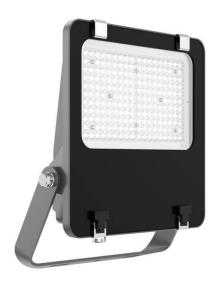

## **AQUILA II**

Lavov flood light from the family AQUILA II with a power of 150W and an optics 26x60° tilt10° degrees . CCT 4000K. With a total lumen output of 23250lm and a luminous efficiency of 155lm/W.ON-OFF driver. Made in die cast aluminum and finished in Black color. IP66 and IK 08 degree of protection.