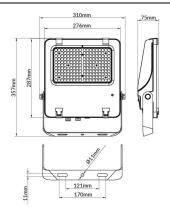

--|
| Real power (W)              | 150            |
| Real luminous flux (Lm)     | 23250          |
| Luminous efficiency (Lm/W)  | 155            |
| Beam angle (º)              | 26x60° tilt10° |
| Life time (h)               | 50000h L70B50  |
| IP                          | 66             |
| Electrical class insulation | Class I        |
| Colour                      | Black          |
| Control gear included       | Yes            |
| Control gear                | ON-OFF         |
| Light source                | LED            |
| Type of LED                 | 2835           |
| Colour temperature (K)      | 4000           |
| Colour consistency (SDCM)   | SDCM<5         |
| CRI                         | ≥70            |
| IK                          | 08             |

## Scheme