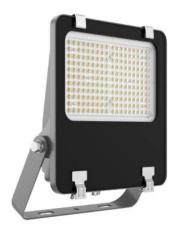

## AQUILA II

Lavov flood light from the family AQUILA II with a power of 150W and an optics 26x60° tilt10° degrees . CCT 4000K. With a total lumen output of 23250lm and a luminous efficiency of 155lm/W.ON-OFF driver. Made in die cast aluminum and finished in Black color. IP66 and IK 08 degree of protection.

| Product                     |                |
|-----------------------------|----------------|
| Real power (W)              | 150            |
| Real luminous flux (Lm)     | 23250          |
| Luminous efficiency (Lm/W)  | 155            |
| Beam angle (º)              | 26x60° tilt10° |
| Life time (h)               | 50000h L70B50  |
| IP                          | 66             |
| Electrical class insulation | Class I        |
| Colour                      | Black          |
| Control gear included       | Yes            |
| Control gear                | ON-OFF         |
| Light source                | LED            |
| Type of LED                 | 2835           |
| Colour temperature (K)      | 4000           |
| Colour consistency (SDCM)   | SDCM<5         |
| CRI                         | ≥70            |
| IK                          | 08             |