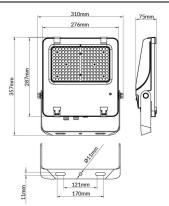

--|
| Real power (W)              | 150            |
| Real luminous flux (Lm)     | 23250          |
| Luminous efficiency (Lm/W)  | 155            |
| Beam angle (º)              | 26x60° tilt10° |
| Life time (h)               | 50000h L70B50  |
| IP                          | 66             |
| Electrical class insulation | Class I        |
| Colour                      | Black          |
| Control gear included       | Yes            |
| Control gear                | ON-OFF         |
| Light source                | LED            |
| Type of LED                 | 2835           |
| Colour temperature (K)      | 4000           |
| Colour consistency (SDCM)   | SDCM<5         |
| CRI                         | ≥70            |
| IK                          | 08             |

## Scheme