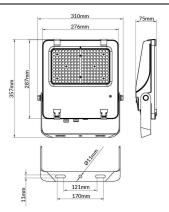

## **AQUILA II**

Lavov flood light from the family AQUILA II with a power of 150W and an optics 26x60° tilt10° degrees . CCT 4000K. With a total lumen output of 23250lm and a luminous efficiency of 155lm/W.ON-OFF driver. Made in die cast aluminum and finished in Black color. IP66 and IK 08 degree of protection.