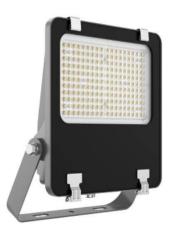

## AQUILA II

Lavov flood light from the family AQUILA II with a power of 150W and an optics 26x60° tilt10° degrees . CCT 4000K. With a total lumen output of 23250Im and a luminous efficiency of 155Im/W.DALI driver. Made in die cast aluminum and finished in Black color. IP66 and IK 08 degree of protection.

| Product                     |                |
|-----------------------------|----------------|
| Real power (W)              | 150            |
| Real luminous flux (Lm)     | 23250          |
| Luminous efficiency (Lm/W)  | 155            |
| Beam angle (º)              | 26x60° tilt10° |
| Life time (h)               | 50000h L70B50  |
| IP                          | 66             |
| Electrical class insulation | Class I        |
| Colour                      | Black          |
| Control gear included       | Yes            |
| Control gear                | DALI           |
| Light source                | LED            |
| Type of LED                 | 2835           |
| Colour temperature (K)      | 4000           |
| Colour consistency (SDCM)   | SDCM<5         |
| CRI                         | ≥70            |
| IK                          | 08             |