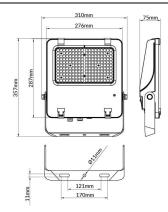

--|
| Real power (W)              | 150            |
| Real luminous flux (Lm)     | 23250          |
| Luminous efficiency (Lm/W)  | 155            |
| Beam angle (º)              | 26x60° tilt10° |
| Life time (h)               | 50000h L70B50  |
| IP                          | 66             |
| Electrical class insulation | Class I        |
| Colour                      | Black          |
| Control gear included       | Yes            |
| Control gear                | DALI           |
| Light source                | LED            |
| Type of LED                 | 2835           |
| Colour temperature (K)      | 4000           |
| Colour consistency (SDCM)   | SDCM<5         |
| CRI                         | ≥70            |
| IK                          | 08             |

## Scheme