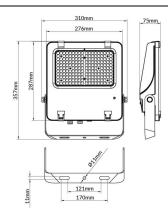

--|
| Real power (W)              | 150            |
| Real luminous flux (Lm)     | 23250          |
| Luminous efficiency (Lm/W)  | 155            |
| Beam angle (º)              | 26x60° tilt10° |
| Life time (h)               | 50000h L70B50  |
| IP                          | 66             |
| Electrical class insulation | Class I        |
| Colour                      | Black          |
| Control gear included       | Yes            |
| Control gear                | DALI           |
| Light source                | LED            |
| Type of LED                 | 2835           |
| Colour temperature (K)      | 4000           |
| Colour consistency (SDCM)   | SDCM<5         |
| CRI                         | ≥70            |
| IK                          | 08             |

## Scheme