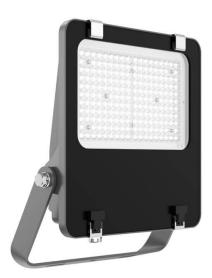

## AQUILA II

Lavov flood light from the family AQUILA II with a power of 150W and an optics 26x60° tilt10° degrees . CCT 4000K. With a total lumen output of 23250lm and a luminous efficiency of 155lm/W.DALI driver. Made in die cast aluminum and finished in Black color. IP66 and IK 08 degree of protection.

| Product                     |                |
|-----------------------------|----------------|
| Real power (W)              | 150            |
| Real luminous flux (Lm)     | 23250          |
| Luminous efficiency (Lm/W)  | 155            |
| Beam angle (º)              | 26x60° tilt10° |
| Life time (h)               | 50000h L70B50  |
| IP                          | 66             |
| Electrical class insulation | Class I        |
| Colour                      | Black          |
| Control gear included       | Yes            |
| Control gear                | DALI           |
| Light source                | LED            |
| Type of LED                 | 2835           |
| Colour temperature (K)      | 4000           |
| Colour consistency (SDCM)   | SDCM<5         |
| CRI                         | ≥70            |
| IK                          | 08             |