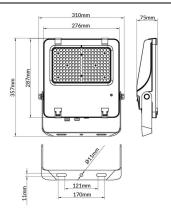

--|
| Real power (W)              | 150            |
| Real luminous flux (Lm)     | 23250          |
| Luminous efficiency (Lm/W)  | 155            |
| Beam angle (º)              | 26x60° tilt10° |
| Life time (h)               | 50000h L70B50  |
| IP                          | 66             |
| Electrical class insulation | Class I        |
| Colour                      | Black          |
| Control gear included       | Yes            |
| Control gear                | DALI           |
| Light source                | LED            |
| Type of LED                 | 2835           |
| Colour temperature (K)      | 4000           |
| Colour consistency (SDCM)   | SDCM<5         |
| CRI                         | ≥70            |
| IK                          | 08             |

## Scheme