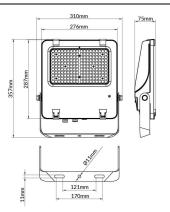

--|
| Real power (W)              | 150            |
| Real luminous flux (Lm)     | 23250          |
| Luminous efficiency (Lm/W)  | 155            |
| Beam angle (º)              | 26x60° tilt10° |
| Life time (h)               | 50000h L70B50  |
| IP                          | 66             |
| Electrical class insulation | Class I        |
| Colour                      | Black          |
| Control gear included       | Yes            |
| Control gear                | DALI           |
| Light source                | LED            |
| Type of LED                 | 2835           |
| Colour temperature (K)      | 4000           |
| Colour consistency (SDCM)   | SDCM<5         |
| CRI                         | ≥70            |
| IK                          | 08             |

## Scheme