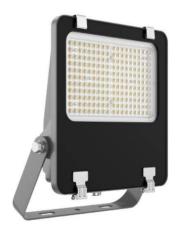

## **AQUILA II**

Lavov flood light from the family AQUILA II with a power of 150W and an optics 26x60° tilt10° degrees . CCT 4000K. With a total lumen output of 23250lm and a luminous efficiency of 155lm/W.DALI driver. Made in die cast aluminum and finished in Black color. IP66 and IK 08 degree of protection.

| Product                     |                |
|-----------------------------|----------------|
| Real power (W)              | 150            |
| Real luminous flux (Lm)     | 23250          |
| Luminous efficiency (Lm/W)  | 155            |
| Beam angle (º)              | 26x60° tilt10° |
| Life time (h)               | 50000h L70B50  |
| IP                          | 66             |
| Electrical class insulation | Class I        |
| Colour                      | Black          |
| Control gear included       | Yes            |
| Control gear                | DALI           |
| Light source                | LED            |
| Type of LED                 | 2835           |
| Colour temperature (K)      | 4000           |
| Colour consistency (SDCM)   | SDCM<5         |
| CRI                         | ≥70            |
| IK                          | 08             |