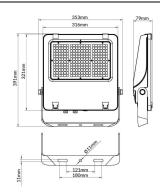

|  | Scheme |
|--|--------|
|--|--------|

| Product                     |               |
|-----------------------------|---------------|
| Real power (W)              | 200           |
| Real luminous flux (Lm)     | 32000         |
| Luminous efficiency (Lm/W)  | 160           |
| Beam angle (º)              | 25º           |
| Life time (h)               | 50000h L70B50 |
| IP                          | 66            |
| Electrical class insulation | Class I       |
| Colour                      | Black         |
| Control gear included       | Yes           |
| Control gear                | ON-OFF        |
| Light source                | LED           |
| Type of LED                 | 2835          |
| Colour temperature (K)      | 4000          |
| Colour consistency (SDCM)   | SDCM<5        |
| CRI                         | ≥70           |
| IK                          | 08            |