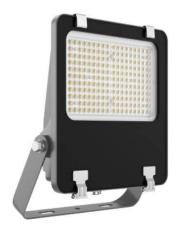

## **AQUILA II**

Lavov flood light from the family AQUILA II with a power of 200W and an optics 25° degrees . CCT 4000K. With a total lumen output of 32000lm and a luminous efficiency of 160lm/W.ON-OFF driver. Made in die cast aluminum and finished in Black color. IP66 and IK 08 degree of protection.