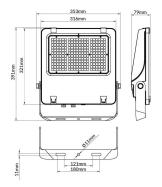

| Product                     |               |
|-----------------------------|---------------|
| Real power (W)              | 200           |
| Real luminous flux (Lm)     | 32000         |
| Luminous efficiency (Lm/W)  | 160           |
| Beam angle (º)              | 25º           |
| Life time (h)               | 50000h L70B50 |
| IP                          | 66            |
| Electrical class insulation | Class I       |
| Colour                      | Black         |
| Control gear included       | Yes           |
| Control gear                | ON-OFF        |
| Light source                | LED           |
| Type of LED                 | 2835          |
| Colour temperature (K)      | 4000          |
| Colour consistency (SDCM)   | SDCM<5        |
| CRI                         | ≥70           |
| IK                          | 08            |