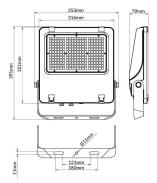

--|---------------|
| Real power (W)              | 200           |
| Real luminous flux (Lm)     | 32000         |
| Luminous efficiency (Lm/W)  | 160           |
| Beam angle (º)              | 25º           |
| Life time (h)               | 50000h L70B50 |
| IP                          | 66            |
| Electrical class insulation | Class I       |
| Colour                      | Black         |
| Control gear included       | Yes           |
| Control gear                | ON-OFF        |
| Light source                | LED           |
| Type of LED                 | 2835          |
| Colour temperature (K)      | 4000          |
| Colour consistency (SDCM)   | SDCM<5        |
| CRI                         | ≥70           |
| IK                          | 08            |

## Scheme