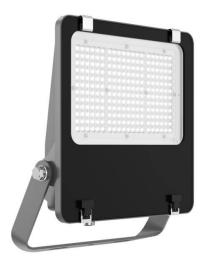

## **AQUILA II**

Lavov flood light from the family AQUILA II with a power of 200W and an optics 25° degrees . CCT 4000K. With a total lumen output of 32000lm and a luminous efficiency of 160lm/W.ON-OFF driver. Made in die cast aluminum and finished in Black color. IP66 and IK 08 degree of protection.

| Product                     |               |
|-----------------------------|---------------|
| Real power (W)              | 200           |
| Real luminous flux (Lm)     | 32000         |
| Luminous efficiency (Lm/W)  | 160           |
| Beam angle (º)              | 25º           |
| Life time (h)               | 50000h L70B50 |
| IP                          | 66            |
| Electrical class insulation | Class I       |
| Colour                      | Black         |
| Control gear included       | Yes           |
| Control gear                | ON-OFF        |
| Light source                | LED           |
| Type of LED                 | 2835          |
| Colour temperature (K)      | 4000          |
| Colour consistency (SDCM)   | SDCM<5        |
| CRI                         | ≥70           |
| IK                          | 08            |