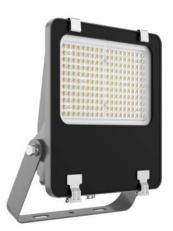

## AQUILA II

Lavov flood light from the family AQUILA II with a power of 200W and an optics 25° degrees . CCT 4000K. With a total lumen output of 32000lm and a luminous efficiency of 160lm/W.ON-OFF driver. Made in die cast aluminum and finished in Black color. IP66 and IK 08 degree of protection.