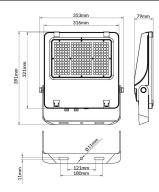

--|---------------|
| Real power (W)              | 200           |
| Real luminous flux (Lm)     | 32000         |
| Luminous efficiency (Lm/W)  | 160           |
| Beam angle (º)              | 25º           |
| Life time (h)               | 50000h L70B50 |
| IP                          | 66            |
| Electrical class insulation | Class I       |
| Colour                      | Black         |
| Control gear included       | Yes           |
| Control gear                | ON-OFF        |
| Light source                | LED           |
| Type of LED                 | 2835          |
| Colour temperature (K)      | 4000          |
| Colour consistency (SDCM)   | SDCM<5        |
| CRI                         | ≥70           |
| IK                          | 08            |

## Scheme