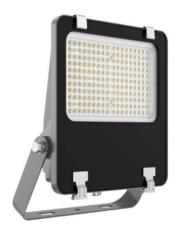

## **AQUILA II**

Lavov flood light from the family AQUILA II with a power of 200W and an optics 25° degrees . CCT 4000K. With a total lumen output of 32000lm and a luminous efficiency of 160lm/W.DALI driver. Made in die cast aluminum and finished in Black color. IP66 and IK 08 degree of protection.