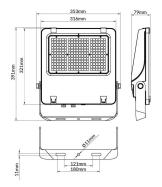

| Product                     |               |
|-----------------------------|---------------|
| Real power (W)              | 200           |
| Real luminous flux (Lm)     | 32000         |
| Luminous efficiency (Lm/W)  | 160           |
| Beam angle (º)              | 25º           |
| Life time (h)               | 50000h L70B50 |
| IP                          | 66            |
| Electrical class insulation | Class I       |
| Colour                      | Black         |
| Control gear included       | Yes           |
| Control gear                | DALI          |
| Light source                | LED           |
| Type of LED                 | 2835          |
| Colour temperature (K)      | 4000          |
| Colour consistency (SDCM)   | SDCM<5        |
| CRI                         | ≥70           |
| IK                          | 08            |