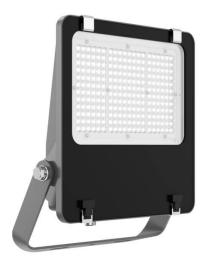

## **AQUILA II**

Lavov flood light from the family AQUILA II with a power of 200W and an optics 25° degrees . CCT 4000K. With a total lumen output of 32000lm and a luminous efficiency of 160lm/W.DALI driver. Made in die cast aluminum and finished in Black color. IP66 and IK 08 degree of protection.