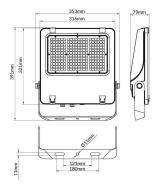

--|---------------|
| Real power (W)              | 200           |
| Real luminous flux (Lm)     | 32000         |
| Luminous efficiency (Lm/W)  | 160           |
| Beam angle (º)              | 25º           |
| Life time (h)               | 50000h L70B50 |
| IP                          | 66            |
| Electrical class insulation | Class I       |
| Colour                      | Black         |
| Control gear included       | Yes           |
| Control gear                | DALI          |
| Light source                | LED           |
| Type of LED                 | 2835          |
| Colour temperature (K)      | 4000          |
| Colour consistency (SDCM)   | SDCM<5        |
| CRI                         | ≥70           |
| IK                          | 08            |

## Scheme