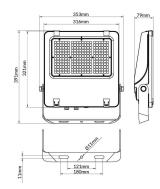

--|---------------|
| Real power (W)              | 200           |
| Real luminous flux (Lm)     | 32000         |
| Luminous efficiency (Lm/W)  | 160           |
| Beam angle (º)              | 25º           |
| Life time (h)               | 50000h L70B50 |
| IP                          | 66            |
| Electrical class insulation | Class I       |
| Colour                      | Black         |
| Control gear included       | Yes           |
| Control gear                | DALI          |
| Light source                | LED           |
| Type of LED                 | 2835          |
| Colour temperature (K)      | 4000          |
| Colour consistency (SDCM)   | SDCM<5        |
| CRI                         | ≥70           |
| IK                          | 08            |

## Scheme