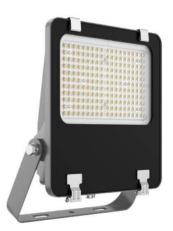

## AQUILA II

Lavov flood light from the family AQUILA II with a power of 200W and an optics 25<sup>o</sup> degrees . CCT 4000K. With a total lumen output of 32000lm and a luminous efficiency of 160lm/W.DALI driver. Made in die cast aluminum and finished in Black color. IP66 and IK 08 degree of protection.