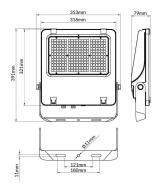

| Product                     |               |
|-----------------------------|---------------|
| Real power (W)              | 200           |
| Real luminous flux (Lm)     | 32000         |
| Luminous efficiency (Lm/W)  | 160           |
| Beam angle (º)              | 25º           |
| Life time (h)               | 50000h L70B50 |
| IP                          | 66            |
| Electrical class insulation | Class I       |
| Colour                      | Black         |
| Control gear included       | Yes           |
| Control gear                | DALI          |
| Light source                | LED           |
| Type of LED                 | 2835          |
| Colour temperature (K)      | 4000          |
| Colour consistency (SDCM)   | SDCM<5        |
| CRI                         | ≥70           |
| IK                          | 08            |