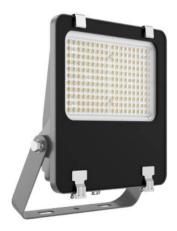

## **AQUILA II**

Lavov flood light from the family AQUILA II with a power of 200W and an optics 25° degrees . CCT 4000K. With a total lumen output of 32000lm and a luminous efficiency of 160lm/W.DALI driver. Made in die cast aluminum and finished in Black color. IP66 and IK 08 degree of protection.