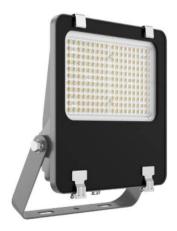

## **AQUILA II**

Lavov flood light from the family AQUILA II with a power of 200W and an optics 60º degrees . CCT 4000K. With a total lumen output of 32000lm and a luminous efficiency of 160lm/W.ON-OFF driver. Made in die cast aluminum and finished in Black color. IP66 and IK 08 degree of protection.