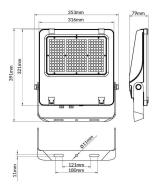

--|---------------|
| Real power (W)              | 200           |
| Real luminous flux (Lm)     | 32000         |
| Luminous efficiency (Lm/W)  | 160           |
| Beam angle (º)              | 60º           |
| Life time (h)               | 50000h L70B50 |
| IP                          | 66            |
| Electrical class insulation | Class I       |
| Colour                      | Black         |
| Control gear included       | Yes           |
| Control gear                | ON-OFF        |
| Light source                | LED           |
| Type of LED                 | 2835          |
| Colour temperature (K)      | 4000          |
| Colour consistency (SDCM)   | SDCM<5        |
| CRI                         | ≥70           |
| IK                          | 08            |

## Scheme