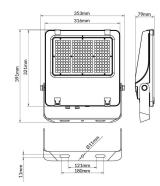

--|---------------|
| Real power (W)              | 200           |
| Real luminous flux (Lm)     | 32000         |
| Luminous efficiency (Lm/W)  | 160           |
| Beam angle (º)              | <b>60</b> ⁰   |
| Life time (h)               | 50000h L70B50 |
| IP                          | 66            |
| Electrical class insulation | Class I       |
| Colour                      | Black         |
| Control gear included       | Yes           |
| Control gear                | ON-OFF        |
| Light source                | LED           |
| Type of LED                 | 2835          |
| Colour temperature (K)      | 4000          |
| Colour consistency (SDCM)   | SDCM<5        |
| CRI                         | ≥70           |
| IK                          | 08            |

## Scheme