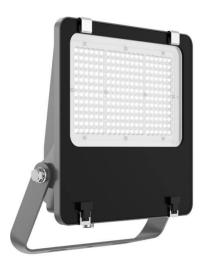

## AQUILA II

Lavov flood light from the family AQUILA II with a power of 200W and an optics 60<sup>o</sup> degrees . CCT 4000K. With a total lumen output of 32000lm and a luminous efficiency of 160lm/W.ON-OFF driver. Made in die cast aluminum and finished in Black color. IP66 and IK 08 degree of protection.