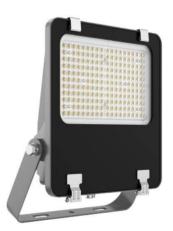

## AQUILA II

Lavov flood light from the family AQUILA II with a power of 200W and an optics 60<sup>o</sup> degrees . CCT 4000K. With a total lumen output of 32000lm and a luminous efficiency of 160lm/W.ON-OFF driver. Made in die cast aluminum and finished in Black color. IP66 and IK 08 degree of protection.