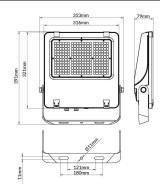

--|---------------|
| Real power (W)              | 200           |
| Real luminous flux (Lm)     | 32000         |
| Luminous efficiency (Lm/W)  | 160           |
| Beam angle (º)              | 60º           |
| Life time (h)               | 50000h L70B50 |
| IP                          | 66            |
| Electrical class insulation | Class I       |
| Colour                      | Black         |
| Control gear included       | Yes           |
| Control gear                | ON-OFF        |
| Light source                | LED           |
| Type of LED                 | 2835          |
| Colour temperature (K)      | 4000          |
| Colour consistency (SDCM)   | SDCM<5        |
| CRI                         | ≥70           |
| IK                          | 08            |

## Scheme