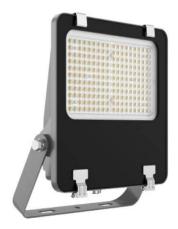

## **AQUILA II**

Lavov flood light from the family AQUILA II with a power of 200W and an optics 60º degrees . CCT 4000K. With a total lumen output of 32000lm and a luminous efficiency of 160lm/W.ON-OFF driver. Made in die cast aluminum and finished in Black color. IP66 and IK 08 degree of protection.