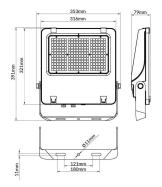

| Product                     |               |
|-----------------------------|---------------|
| Real power (W)              | 200           |
| Real luminous flux (Lm)     | 32000         |
| Luminous efficiency (Lm/W)  | 160           |
| Beam angle (º)              | 60⁰           |
| Life time (h)               | 50000h L70B50 |
| IP                          | 66            |
| Electrical class insulation | Class I       |
| Colour                      | Black         |
| Control gear included       | Yes           |
| Control gear                | ON-OFF        |
| Light source                | LED           |
| Type of LED                 | 2835          |
| Colour temperature (K)      | 4000          |
| Colour consistency (SDCM)   | SDCM<5        |
| CRI                         | ≥70           |
| ıĸ                          | 08            |