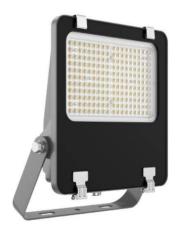

## **AQUILA II**

Lavov flood light from the family AQUILA II with a power of 200W and an optics  $60^{\circ}$  degrees . CCT 4000K. With a total lumen output of 32000lm and a luminous efficiency of 160lm/W.DALI driver. Made in die cast aluminum and finished in Black color. IP66 and IK 08 degree of protection.

| Item code    | 86.10018.4423.02                          |
|--------------|-------------------------------------------|
| Product type | Indoor                                    |
| Category     | Industrial                                |
| Family       | AQUILA II                                 |
| Subfamily    | AQUILA II                                 |
| Pictograms   | 50 Hz 220 V 50° SDCM 3                    |
|              | CE Driver INCL.                           |
|              | IP CRI IK 50000h 66 70 08 L70 <b>B</b> 50 |

| Product                     |               |
|-----------------------------|---------------|
| Real power (W)              | 200           |
| Real luminous flux (Lm)     | 32000         |
| Luminous efficiency (Lm/W)  | 160           |
| Beam angle (º)              | 60º           |
| Life time (h)               | 50000h L70B50 |
| IP                          | 66            |
| Electrical class insulation | Class I       |
| Colour                      | Black         |
| Control gear included       | Yes           |
| Control gear                | DALI          |
| Light source                | LED           |
| Type of LED                 | 2835          |
| Colour temperature (K)      | 4000          |
| Colour consistency (SDCM)   | SDCM<5        |
| CRI                         | ≥70           |
| IK                          | 08            |