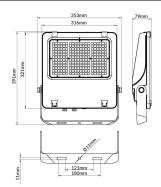

## **AQUILA II**

Lavov flood light from the family AQUILA II with a power of 200W and an optics  $60^{\circ}$  degrees . CCT 4000K. With a total lumen output of 32000lm and a luminous efficiency of 160lm/W.DALI driver. Made in die cast aluminum and finished in Black color. IP66 and IK 08 degree of protection.

| Item code    | 86.10018.4423.02                          |
|--------------|-------------------------------------------|
| Product type | Indoor                                    |
| Category     | Industrial                                |
| Family       | AQUILA II                                 |
| Subfamily    | AQUILA II                                 |
| Pictograms   | 50 Hz 220 V 50° SDCM 3                    |
|              | CE Driver INCL.                           |
|              | IP CRI IK 50000h 66 70 08 L70 <b>B</b> 50 |

| Product                     |               |
|-----------------------------|---------------|
| Real power (W)              | 200           |
| Real luminous flux (Lm)     | 32000         |
| Luminous efficiency (Lm/W)  | 160           |
| Beam angle (º)              | 60º           |
| Life time (h)               | 50000h L70B50 |
| IP                          | 66            |
| Electrical class insulation | Class I       |
| Colour                      | Black         |
| Control gear included       | Yes           |
| Control gear                | DALI          |
| Light source                | LED           |
| Type of LED                 | 2835          |
| Colour temperature (K)      | 4000          |
| Colour consistency (SDCM)   | SDCM<5        |
| CRI                         | ≥70           |
| IK                          | 08            |